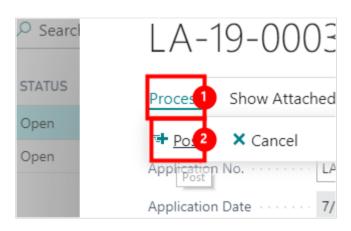

- 1. Click on the navigation menu item popup **Process**
- 2. Click on the navigation menu item **Post**

Click on the button Yes

| Cyprus, Headquarters |                        | Americas            | MENA              |                             |
|----------------------|------------------------|---------------------|-------------------|-----------------------------|
| T.:+357 25 360 900   | 1 Vothilaka Street,    | T.:+1 310 928 7750  | T.:+961 3 688 806 | E.: scope@xenatusglobal.com |
| T.:+357 22 254 090   | Limassol, 4004, Cyprus | T.: +1 514 823 1020 | T.:+9611354337    | W.: www.xenatusglobal.com   |