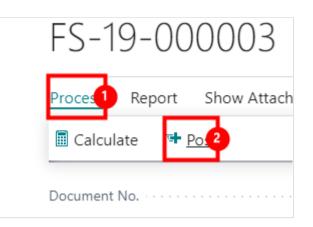

- 1. Click on the navigation menu item popup **Process**
- 2. Click on the navigation menu item **Post**

Click on the button Yes

| Cyprus, Headquarters |                        | Americas            | MENA              |                             |
|----------------------|------------------------|---------------------|-------------------|-----------------------------|
| T.:+357 25 360 900   | 1 Vothilaka Street,    | T.:+1 310 928 7750  | T.:+961 3 688 806 | E.: scope@xenatusglobal.com |
| T.:+357 22 254 090   | Limassol, 4004, Cyprus | T.: +1 514 823 1020 | T.:+9611354337    | W.: www.xenatusglobal.com   |