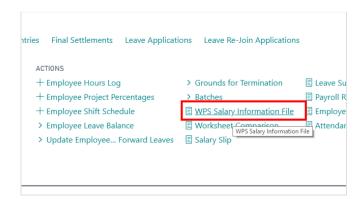

## 1.2. How to run WPS Salary Information

Click on the navigation menu item **WPS Salary** Information File

| Cyprus, Headquarters |                        | Americas            | MENA              |                             |
|----------------------|------------------------|---------------------|-------------------|-----------------------------|
| T.:+357 25 360 900   | 1 Vothilaka Street,    | T.:+1 310 928 7750  | T.:+961 3 688 806 | E.: scope@xenatusglobal.com |
| T.:+357 22 254 090   | Limassol, 4004, Cyprus | T.: +1 514 823 1020 | T.:+9611354337    | W.: www.xenatusglobal.com   |