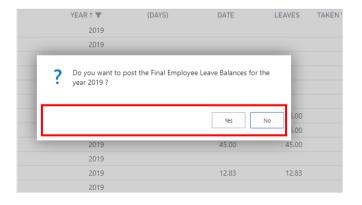

Automatic Posting of Carry Forward Days On the same screen the Post Carry Forward Days button is included. This is usually run after year end to Automatically Carry Forward the Leave Balances. The days carried forward is based on the Leave type rules defined. On the As on Date the last day of the year needs to be entered and then click on Post Carry Forward Balances.

- 1. Click on the navigation menu item popup **Process**
- 2. Click on the navigation menu item Post Carry Forward Days

#### Click on Yes No

| Cyprus, Headquarters |                        | Americas            | MENA              |                             |
|----------------------|------------------------|---------------------|-------------------|-----------------------------|
| T.:+357 25 360 900   | 1 Vothilaka Street,    | T.:+1 310 928 7750  | T.:+961 3 688 806 | E.: scope@xenatusglobal.com |
| T.:+357 22 254 090   | Limassol, 4004, Cyprus | T.: +1 514 823 1020 | T.:+9611354337    | W.: www.xenatusglobal.com   |