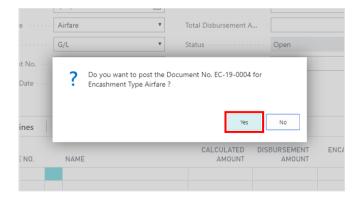

- 1. Click on the navigation menu item popup **Process**
- 2. Click on the navigation menu item **Post**

#### Click on the button Yes

| Cyprus, Headquarters |                        | Americas            | MENA              |                             |
|----------------------|------------------------|---------------------|-------------------|-----------------------------|
| T.:+357 25 360 900   | 1 Vothilaka Street,    | T.:+1 310 928 7750  | T.:+961 3 688 806 | E.: scope@xenatusglobal.com |
| T.:+357 22 254 090   | Limassol, 4004, Cyprus | T.: +1 514 823 1020 | T.:+9611354337    | W.: www.xenatusglobal.com   |