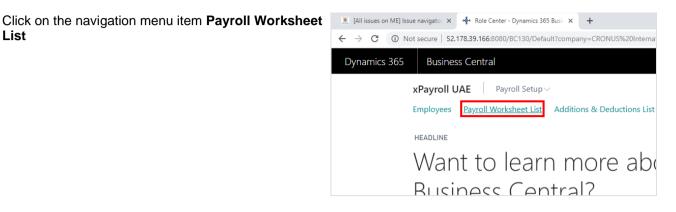

## 1.1. How to process Payroll

List

#### 1.1.1. **Calculate Period**

This step will create and execute a payroll calculation batch which will add a line for each payroll element in the Payroll Worksheet for each employee.

|              | _                                  |      |
|--------------|------------------------------------|------|
| ∽ Navigate ∖ | Less options                       |      |
| sheet >      | Overtime                           | LAS  |
|              | Additional Benefits                | M-2  |
|              | Insurance                          | M-2  |
|              | Retroactive                        | M-2  |
|              | Loans / Advances                   | M-2  |
| ıt           | Attendance                         | M-2  |
|              | Calculate Period                   | 21-2 |
| 9r           | Delete <sup>aperlater</sup> Period | M-2  |