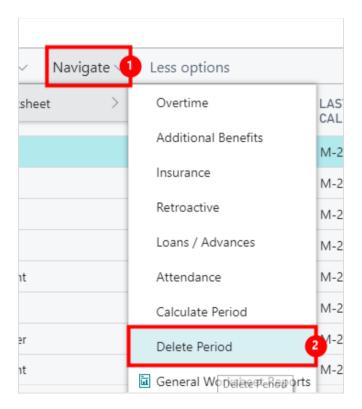

## 1.1.2. Delete Payroll

In order to re-run the payroll calculation for a period already calculated, the period will have to be deleted first. If the user tries to process the "calculate period" function without first deleting the period, the function will exclude this period for calculation. Therefore, in order to recalculate a period, the following steps will have to be performed:

- 1. Click on the navigation menu item popup **Navigate**
- Click on the navigation menu item Delete Period
   Note: It is possible to delete the payroll period calculated per employee or per Payroll Profile or per Dimension included on the Employee cards (i.e. per Cost Centre, Department etc) or for all Employees.