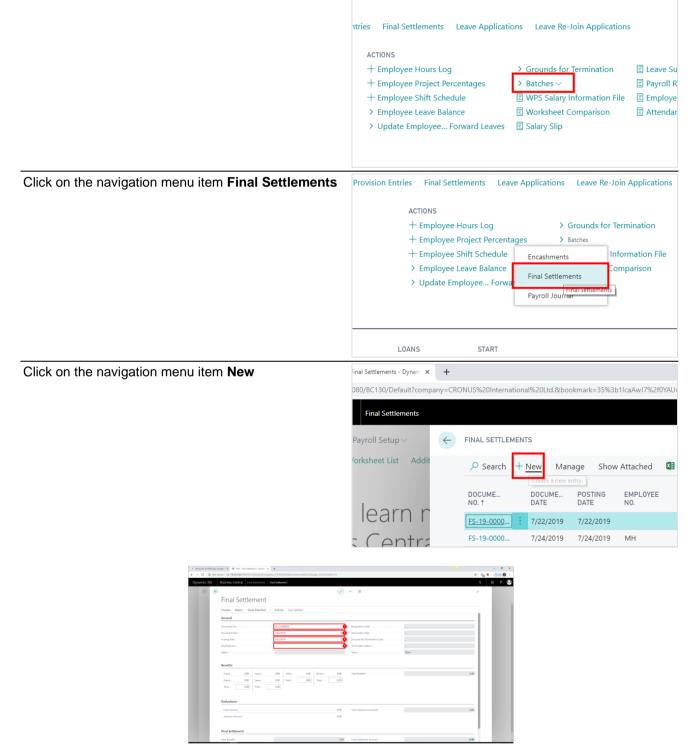

## **1.6.** How to run Final Settlement

Click on the navigation menu item popup Batches

- 1. Click on the field **Document No.**
- 2. Click on the field **Document Date**

| Cyprus, Headquarters |                        | Americas            | MENA              |                             |
|----------------------|------------------------|---------------------|-------------------|-----------------------------|
| T.:+357 25 360 900   | 1 Vothilaka Street,    | T.:+1 310 928 7750  | T.:+961 3 688 806 | E.: scope@xenatusglobal.com |
| T.:+357 22 254 090   | Limassol, 4004, Cyprus | T.: +1 514 823 1020 | T.:+9611354337    | W.: www.xenatusglobal.com   |

- 3. Click on the field **Posting Date**
- 4. Click on the field **Employee No.**

- 1. Click on the navigation menu item popup **Process**
- 2. Click on the navigation menu item **Calculate**

Once the Calculate is run then the Benefits and Deduction amounts are calculated.