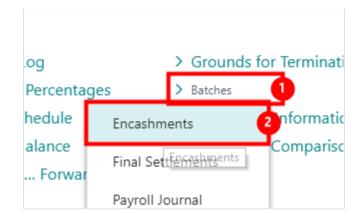

## 1.5. How to run Encashments

Through Encashment Bonus, Airfare tickets and Leaves can be encashed.

- 1. Click on the navigation menu item popup **Batches**
- 2. Click on the navigation menu item Encashments