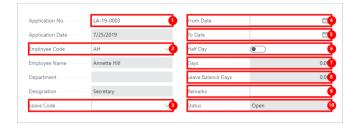

- 1. Click on the field **Application No.**
- 2. Click on Employee Code
- 3. Click on Leave Code
- 4. Click on From Date
- 5. Click on **To Date**
- 6. Click on **Half Day**
- 7. Click on **Days 0.00**
- 8. Click on Leave Balance Days 0.00
- 9. Click on **Remarks**
- 10. Click on Status Open