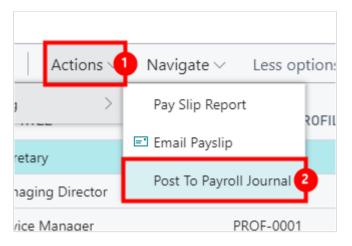

## 1.1.4. Post to Payroll Journal

This step will transfer the worksheet lines to a general ledger journal. However the journal created will not be posted yet. This step depends on the configuration of the "Payroll Setup" form, explained earlier in the document; mainly the "Posting to GL" setup, which specified how payroll worksheet lines will be summarized into the journal, and the employee and employer "Journal batch" selections, that determine the general journal names and voucher series to use when creating the payroll vouchers. To post the worksheet to the Payroll journal, follow these steps:

- 1. Click on the navigation menu item popup Actions
- 2. Click on the navigation menu item Post To Payroll Journal

| εT I | Calculat      | ed Period       |   |     |  |      |        |     |
|------|---------------|-----------------|---|-----|--|------|--------|-----|
|      | Show results: |                 |   |     |  |      |        |     |
| er   | Where:        | Employee No.    | • | is: |  |      | ~      | ct  |
| -tir | And:          | Payroll Profile | • | is: |  |      | $\sim$ | er  |
| np   | And:          | Period Code     | • | is: |  |      | ~      |     |
| ISC  |               |                 |   |     |  |      |        | ist |
| dc   |               |                 |   |     |  |      |        |     |
| ١    |               |                 |   |     |  |      |        | na  |
| ati  |               |                 |   |     |  | ок 5 | Cancel | ist |