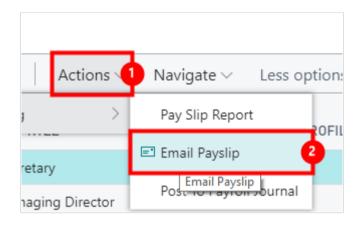

## 1.1.3. Print and Email Payslips

Once payroll period has been calculated and verified, the user can now print out the pay slip reports or send them by email to the respective employee directly.

| Cyprus, Headquarters |                        | Americas            | MENA              |                             |
|----------------------|------------------------|---------------------|-------------------|-----------------------------|
| T.:+357 25 360 900   | 1 Vothilaka Street,    | T.:+1 310 928 7750  | T.:+961 3 688 806 | E.: scope@xenatusglobal.com |
| T.:+357 22 254 090   | Limassol, 4004, Cyprus | T.: +1 514 823 1020 | T.:+9611354337    | W.: www.xenatusglobal.com   |

- 1. Click on the navigation menu item popup **Actions**
- 2. Click on the navigation menu item Pay Slip Report

- 1. Click on the navigation menu item popup Actions
- 2. Click on the navigation menu item Email Payslip