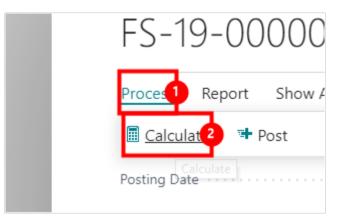

- 3. Click on the field **Posting Date**
- 4. Click on the field **Employee No.**

- 1. Click on the navigation menu item popup **Process**
- 2. Click on the navigation menu item **Calculate**

Once the Calculate is run then the Benefits and Deduction amounts are calculated.