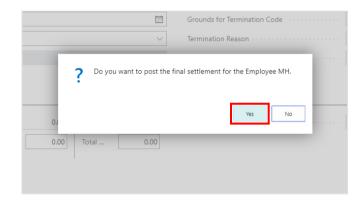

- 1. Click on the navigation menu item popup **Process**
- 2. Click on the navigation menu item **Post**

Click on the button Yes

| Cyprus, Headquarters |                        | Americas            | MENA              |                             |
|----------------------|------------------------|---------------------|-------------------|-----------------------------|
| T.:+357 25 360 900   | 1 Vothilaka Street,    | T.:+1 310 928 7750  | T.:+961 3 688 806 | E.: scope@xenatusglobal.com |
| T.:+357 22 254 090   | Limassol, 4004, Cyprus | T.: +1 514 823 1020 | T.:+9611354337    | W.: www.xenatusglobal.com   |