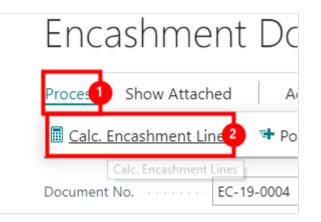

- 1. Click on the navigation menu item popup **Process**
- 2. Click on the navigation menu item **Calc. Encashment Lines** The total calculated amount and total Disbursement Amount are now calculated from the Encashment Lines included which include the calculated amount and Disbursement Amount for each Employee. If required the Disbursement Amount on the line for each employee can be changed accordingly based on any management decisions.

| EC-19-0004                         |  |  |  |  |  |  |
|------------------------------------|--|--|--|--|--|--|
| Proces Show Attached Actions       |  |  |  |  |  |  |
| 🖩 Calc. Encashment Lines 🛛 🖶 Po. 2 |  |  |  |  |  |  |
| Document No EC-19-0004             |  |  |  |  |  |  |