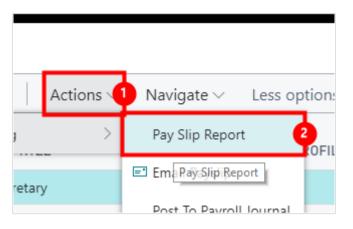

## 1.1.3. Print and Email Payslips

Once payroll period has been calculated and verified, the user can now print out the pay slip reports or send them by email to the respective employee directly.

| Cyprus, Headquarters |                        | Americas            | MENA              |                             |
|----------------------|------------------------|---------------------|-------------------|-----------------------------|
| T.:+357 25 360 900   | 1 Vothilaka Street,    | T.:+1 310 928 7750  | T.:+961 3 688 806 | E.: scope@xenatusglobal.com |
| T.:+357 22 254 090   | Limassol, 4004, Cyprus | T.: +1 514 823 1020 | T.:+9611354337    | W.: www.xenatusglobal.com   |

- 1. Click on the navigation menu item popup **Actions**
- 2. Click on the navigation menu item Pay Slip Report

- 1. Click on the navigation menu item popup Actions
- 2. Click on the navigation menu item Email Payslip